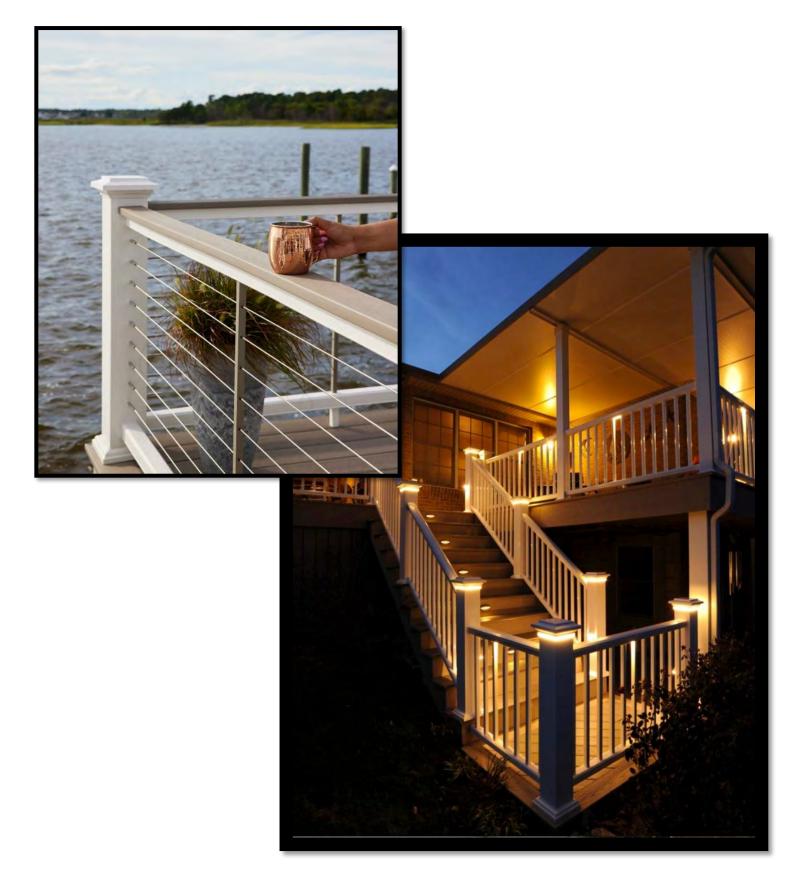

## OneTen™

The OneTen built-in tensioning control system eliminates the need to tension each cable individually and decreases the need for seasonal adjustments.

#### LIGHTS

- Post Cap Light
- Riser Light
- Accent Light