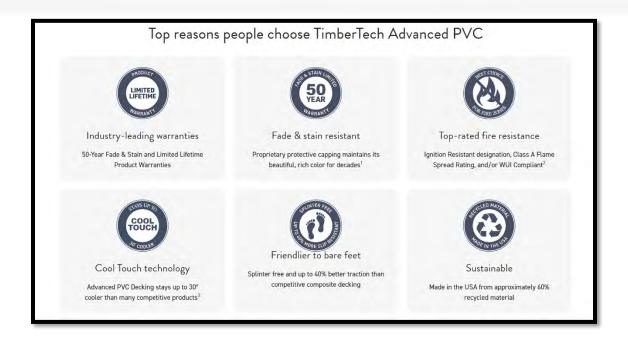

# Engineered to be enjoyed for a lifetime

TimberTech Advanced PVC is made using proprietary materials technology. The ultradurable capped polymer decking delivers sophisticated, authentic wood looks without the maintenance of wood. No need to sand, stain, or seal — ever.

#### Most sustainable PVC decking

Made from up to 60% recycled material, it's also fully recyclable at the end of its useful life through AZEK's FULL-CIRCLE Recycling Program.

### Cool Touch technology

While all decking products will get hot in the sun, many Advanced PVC colors stay up to 30° cooler than many competitive products.

#### Friendlier to bare feet

Better for bare feet and paws, Advanced PVC is splinter free and features up to 40% better traction than competitive composite decking.