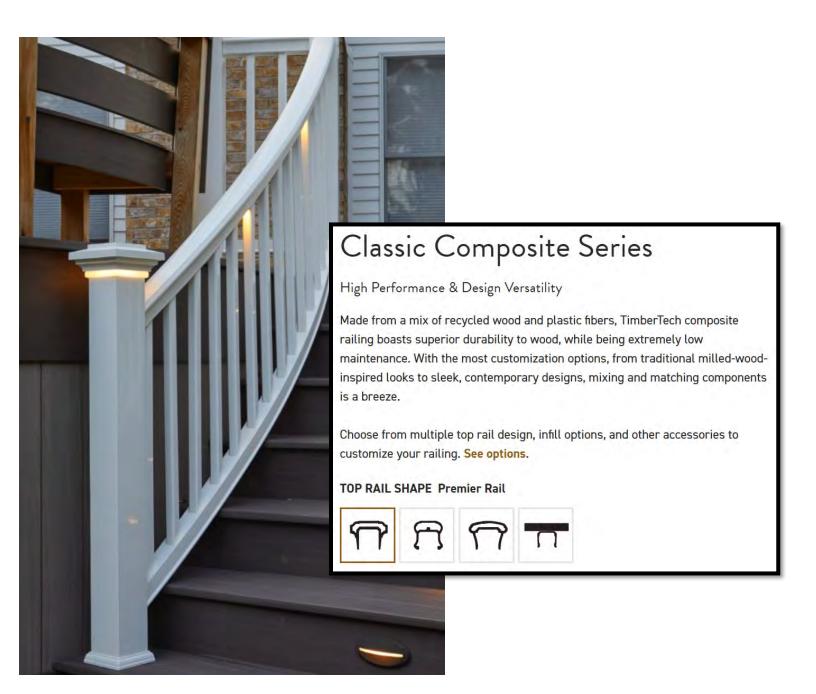

# **HANDRAILING**

Handrail systems are designed and manufactured by the dozen, however very few are up to our quality standard. Explore some of our most sought-after offerings and why they made the cut.

- Proprietary 10 Step Powder Coating
   Process For Permanent Color and Finish
- Available In Stunning Colors and Textures
- Extremely Low Maintenance
- Designer Aesthetics To Enhance Any Deck or Porch
- Fastest Railing System To Install
- Code Approved For Residential or Commercial Construction

## **POWDER COATING PROCESS**

Exclusive DSI Powder Coating Process DSI's proprietary 10 step powder coating process provides an uncompromising quality created by state-of-the-art technology. Our system is certified by the Powder Coating Institute providing peace of mind in your investment. Our powder coating is verified by the American Architectural Manufacturers Association (AAMA) / Fenestration and Glazing Industry Alliance (FGIA) and is covered by a Lifetime Limited Warranty.