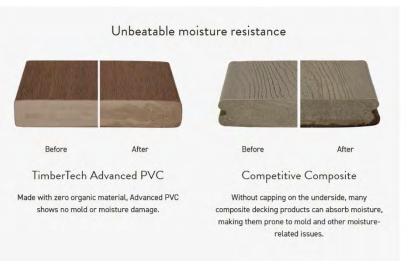

#### How is it different from composite?

Untike traditional composite decking, our Advanced PVC is engineered with zero organic material, like wood flour. This makes it highly resistant to moisture damage like mold, mildew, and rot — which is common with wood decking and many composite brands. Explore the difference.