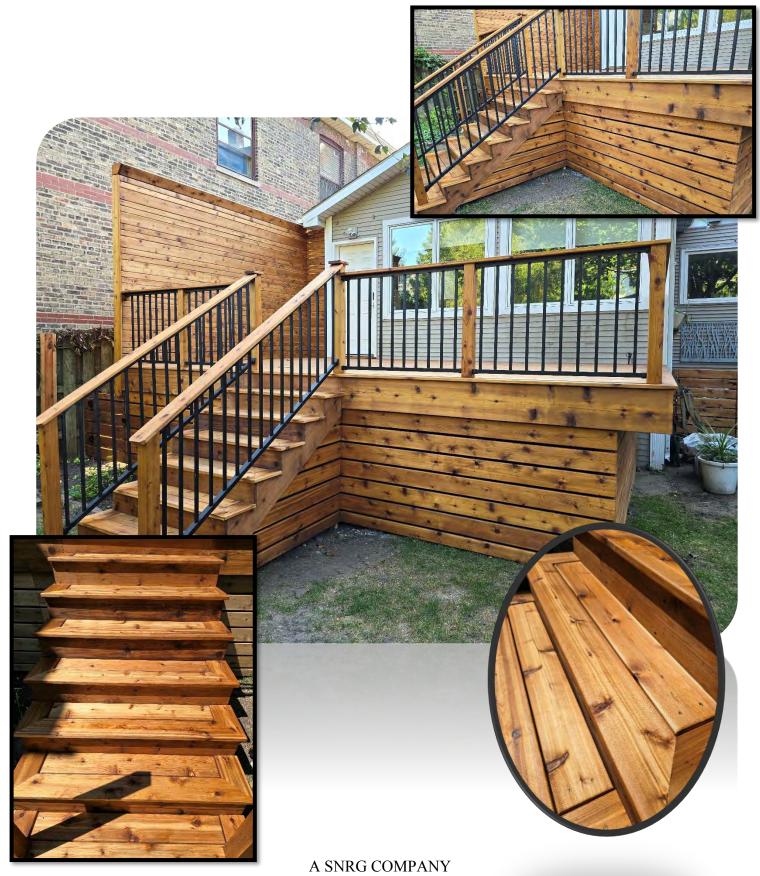

### WOOD

A favorite of the MWD crew.

A SNRG COMPANY
WHERE NATURE AND MAN LIVE SYNERGISTICALLY

WHERE NATURE AND MAN LIVE SYNERGISTICALLY

A SNRG COMPANY
WHERE NATURE AND MAN LIVE SYNERGISTICALLY

#### **OVERVIEW**

The Softwood Package, is a MWD Team favorite. To us there is nothing more real, then well, real wood! Our softwood package gives you a choice between cedar or redwood, Westbury handrails or custom matching wood infills, and of course sanded and stained with your color choice of Brazilian oil from Penofin.

#### **DECK BOARDS**

- Cedar
- Redwood (+\$5sqft)

#### HANDRAILS

- Cedar Infill
- Westbury Tuscany
- 4x4 respective wood posts

- Drinkrail Optional (+\$25.00LF)
- . Stair and perimeter Picture Frame (included)
- Plug System (optional)