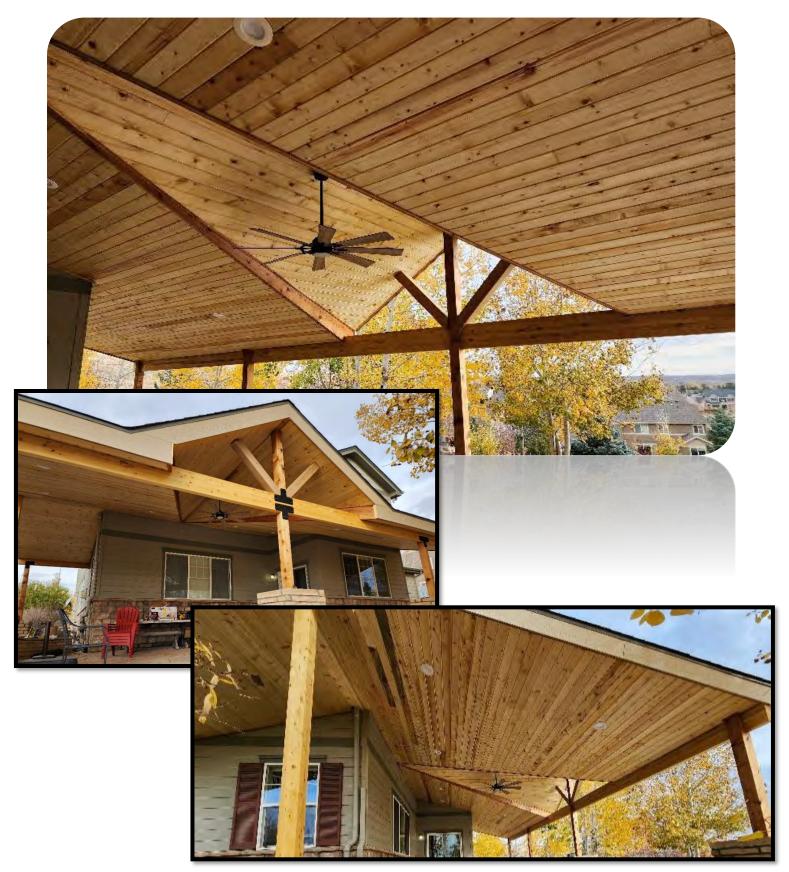

# **ROOF**

For those of us who enjoy a coffee in the rain, a custom roof is a must. Not only is it practical, but it adds defined character to your home.

A SNRG COMPANY WHERE NATURE AND MAN LIVE SYNERGISTICALLY