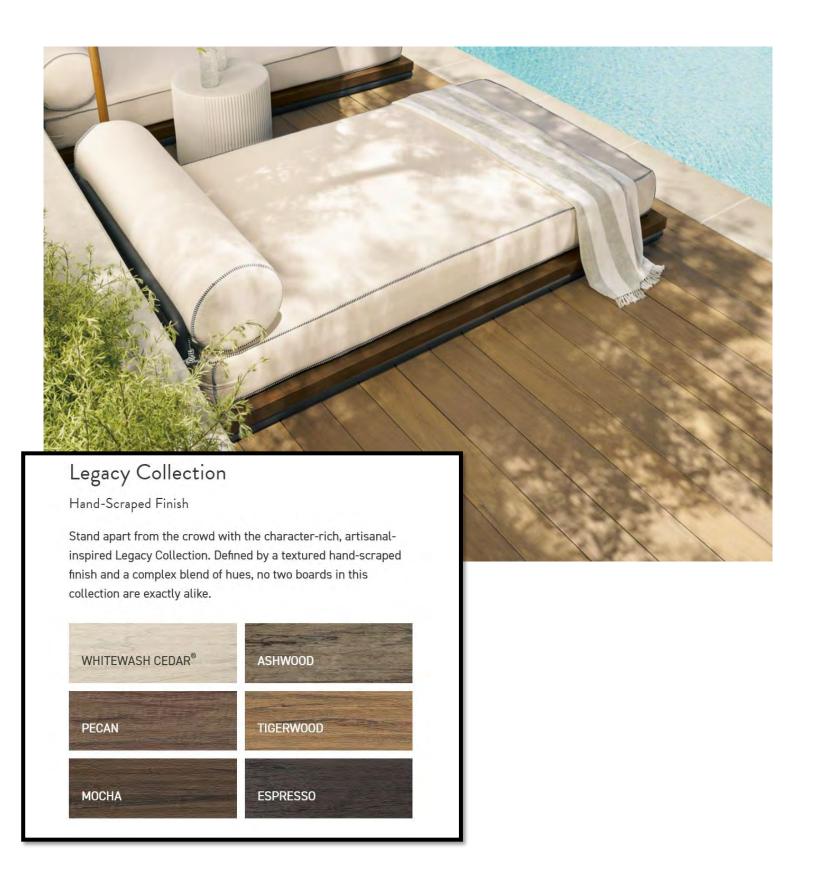

Wire-Brushed Finish

A subtle, textured finish often used for premium hardwoods.

Crosscut Grain

Resembles wood that has been cut perpendicular to the grain.

Hand-Scraped Finish

A highly textured finish, ideal for unique, artisan-inspired wood looks.

#### **DECK BOARDS**

Timbertech Reserve/Legacy