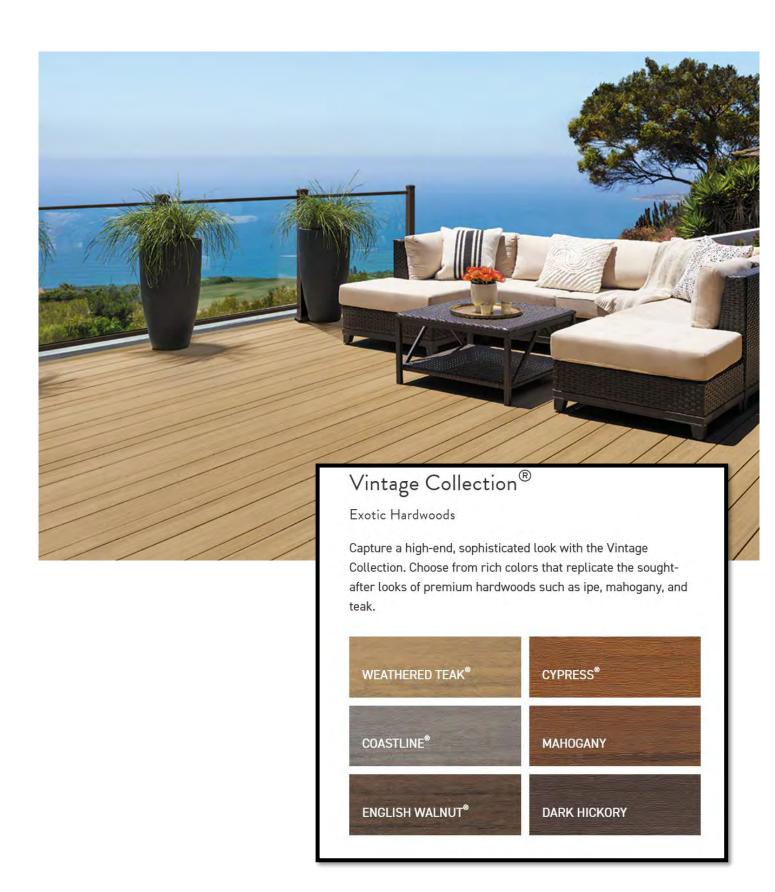

## Authentic wood looks you won't find anywhere else

Our proprietary color technology delivers natural color blending and multitonal options to create a wide range of natural looks and textures that mimic real wood species.

Wire-Brushed Finish

A subtle, textured finish often used for premium hardwoods.

Crosscut Grain

Resembles wood that has been cut perpendicular to the grain.

Hand-Scraped Finish

A highly textured finish, ideal for unique, artisan-inspired wood looks.

Cathedral Grain

Varying peaks and swirls across the board surface.

Straight Grain

A linear grain without knots for a simple, traditional wood look.

A SNRG COMPANY WHERE NATURE AND MAN LIVE SYNERGISTICALLY

STONE ASH®

**BROWN OAK** 

SANDY BIRCH

SILVER MAPLE

RUSTIC ELM™