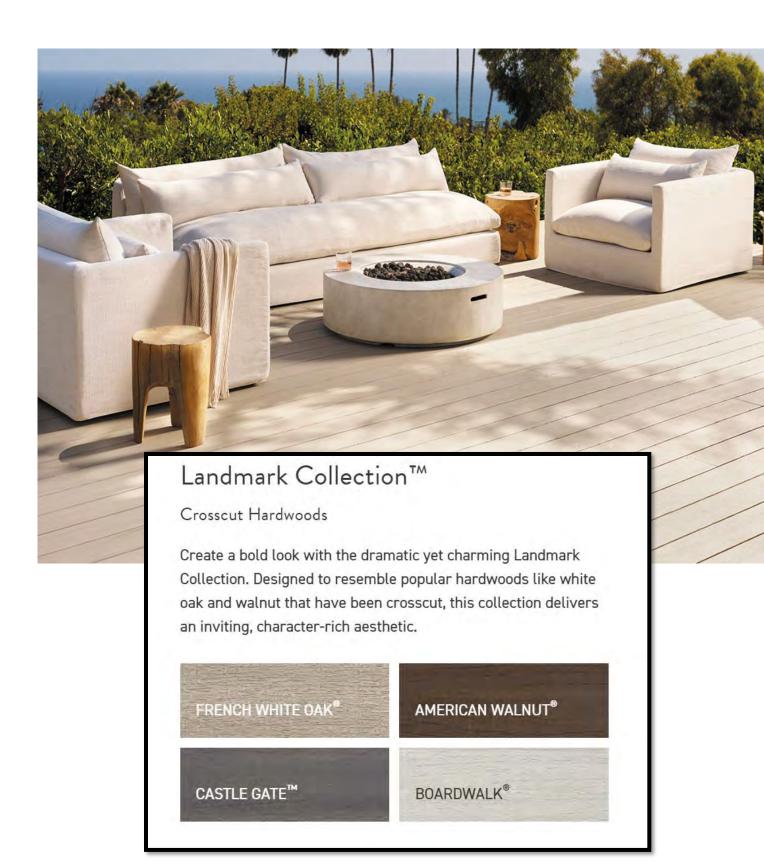

## Authentic wood looks you won't find anywhere else

Our proprietary color technology delivers natural color blending and multitonal options to create a wide range of natural looks and textures that mimic real wood species.

Wire-Brushed Finish

A subtle, textured finish often used for premium hardwoods.

Crosscut Grain

Resembles wood that has been cut perpendicular to the grain.

Hand-Scraped Finish

A highly textured finish, ideal for unique, artisan-inspired wood looks.

Cathedral Grain

Varying peaks and swirls across the board surface.

Straight Grain

A linear grain without knots for a simple, traditional wood look.

A SNRG COMPANY WHERE NATURE AND MAN LIVE SYNERGISTICALLY