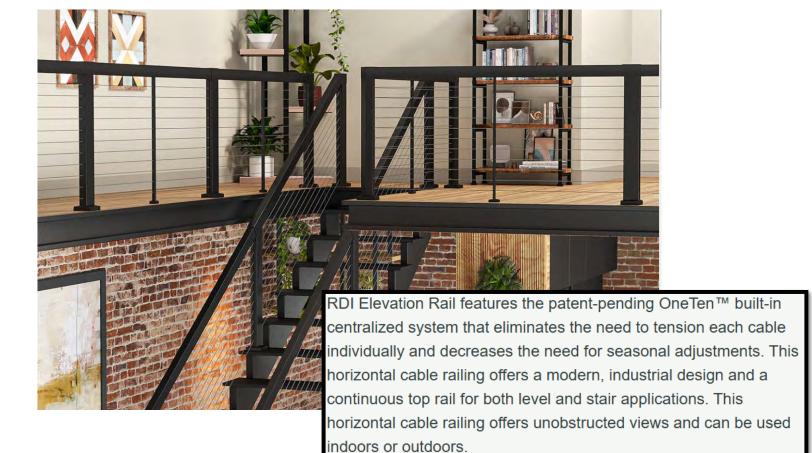

## OneTen™

The OneTen built-in tensioning control system eliminates the need to tension each cable individually and decreases the need for seasonal adjustments.