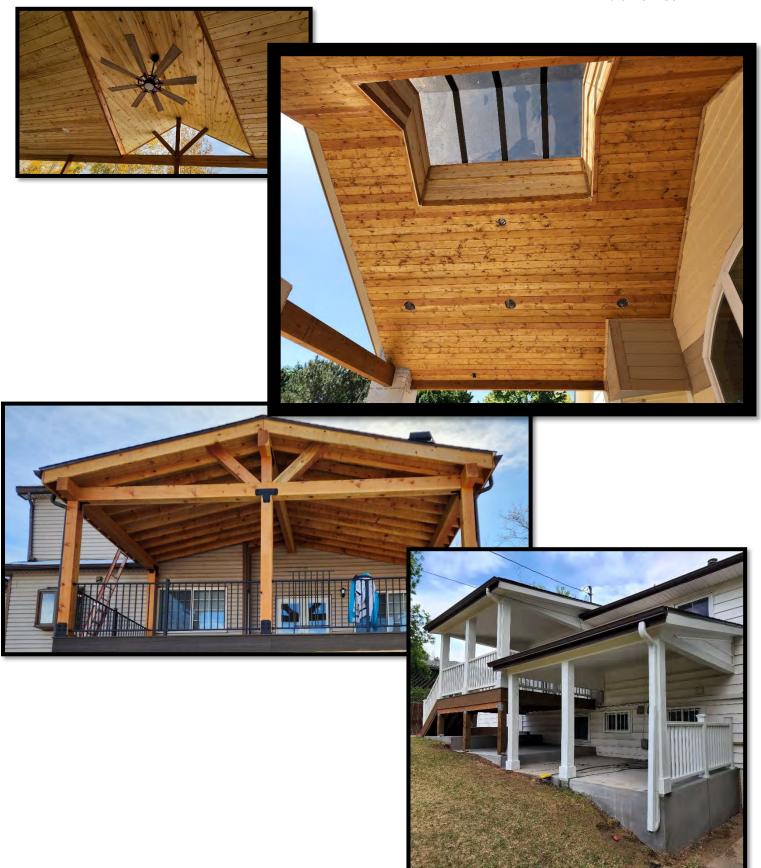

# **ROOF**

For those of us who enjoy a coffee in the rain, a custom roof is a must. Not only is it practical, but it adds defined character to your home.

A SNRG COMPANY WHERE NATURE AND MAN LIVE SYNERGISTICALLY