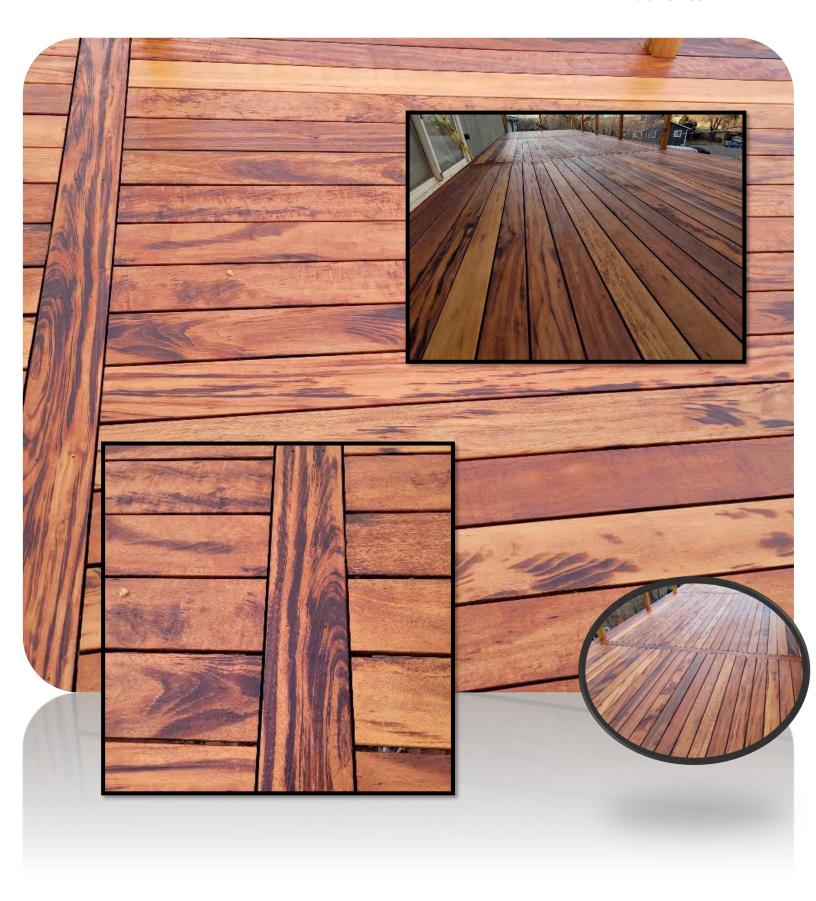

## Authentic wood looks you won't find anywhere else

Our proprietary color technology delivers natural color blending and multitonal options to create a wide range of natural looks and textures that mimic real wood species.

Wire-Brushed Finish

A subtle, textured finish often used for premium hardwoods.

Crosscut Grain

Resembles wood that has been cut perpendicular to the grain.

Hand-Scraped Finish

A highly textured finish, ideal for unique, artisan-inspired wood looks.

Cathedral Grain

Varying peaks and swirls across the board surface.

Straight Grain

A linear grain without knots for a simple, traditional wood look.

A SNRG COMPANY WHERE NATURE AND MAN LIVE SYNERGISTICALLY