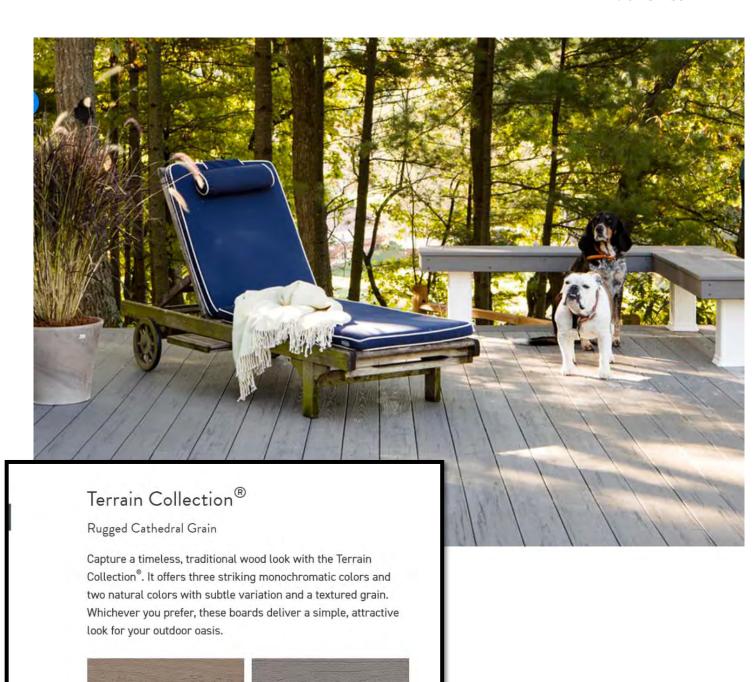

Cathedral Grain

Varying peaks and swirls across the board surface.

Straight Grain

A linear grain without knots for a simple, traditional wood look.

A SNRG COMPANY WHERE NATURE AND MAN LIVE SYNERGISTICALLY

#### **OVERVIEW**

Mid-Level price, high end finishes. Stepping into the Mid-Level package gives you the option of the award winning Westbury handrail system, sturdy, strong, and undeniably stunning. With a variety of color options there is a selection for any deck board. This price tier has the option of Timbertech Terrain and Terrain plus deck boards. A solid core midrange high value board that will withstand the test of time.

#### **DECK BOARDS**

- Timbertech Terrain
- Terrain +