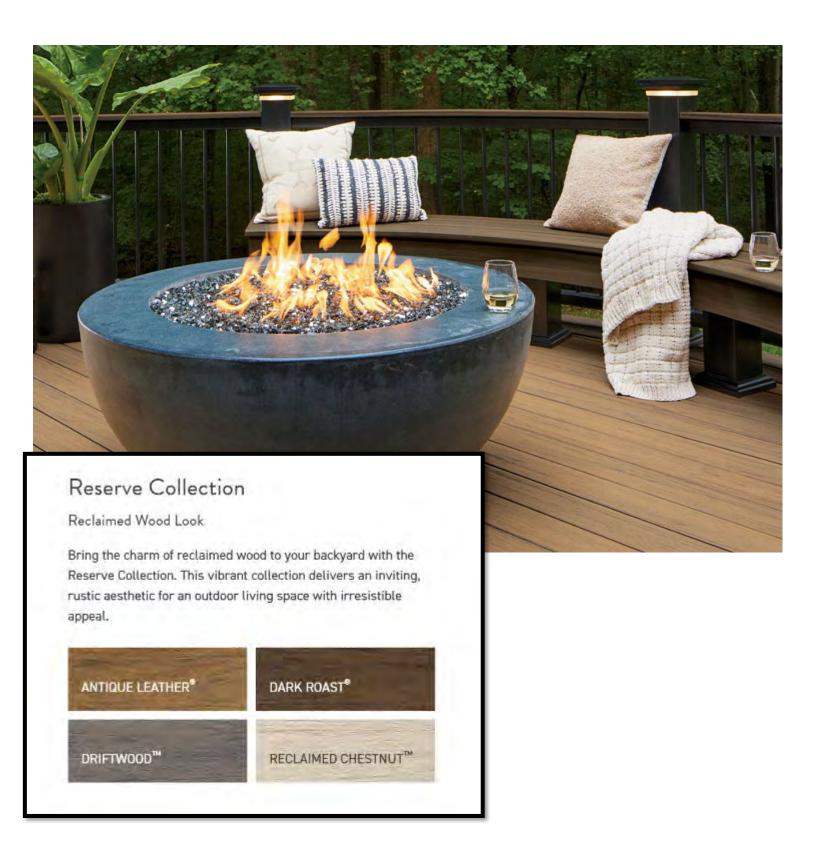

omposite deck is protected by 30- and 25-year limited warranties that vary by collection. 1

## Authentic wood looks you won't find anywhere else

Our proprietary color technology delivers natural color blending and multitonal options to create a wide range of natural looks and textures that mimic real wood species.



Wire-Brushed Finish

A subtle, textured finish often used for premium hardwoods.



Crosscut Grain

Resembles wood that has been cut perpendicular to the grain.



Hand-Scraped Finish

A highly textured finish, ideal for unique, artisan-inspired wood looks.



Cathedral Grain

Varying peaks and swirls across the board surface.



Straight Grain

A linear grain without knots for a simple, traditional wood look.







A SNRG COMPANY WHERE NATURE AND MAN LIVE SYNERGISTICALLY







STONE ASH®

**BROWN OAK** 

SANDY BIRCH

SILVER MAPLE

RUSTIC ELM™



#### Prime Collection

#### Painted Wood

For an opaque stained or painted wood look, opt for the Prime Collection, which features earthy, vivid wood stain colors. The Prime Collection features the same colors as the Premier Collection, but with a scalloped board for a lighter weight, without compromising a secure underfoot feel.

#### VIEW DETAILS

## Premier Collection\*

Painted Wood

The Premier Collection features the same colors and aesthetics as the Prime Collection, but with a full-profile board.

\*Product may have limited availability in some geographies. Please check with your local dealer. Use our **Where To Buy** tool to find your local dealer.

MARITIME GRAY™

DARK TEAK™





# Engineered to be enjoye