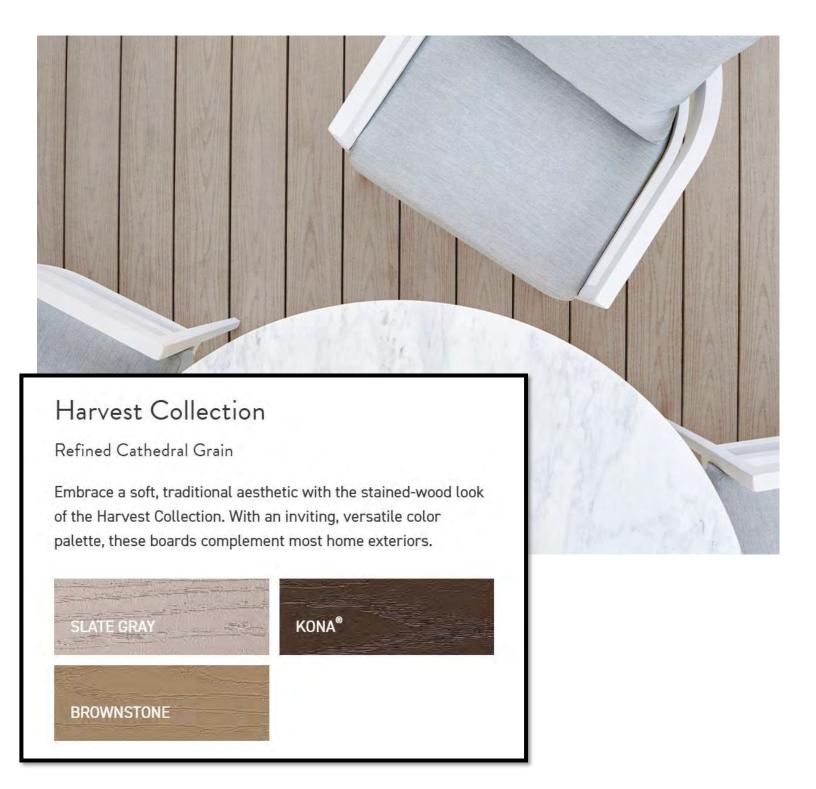

#### Painted Wood

For an opaque stained or painted wood look, opt for the Prime Collection, which features earthy, vivid wood stain colors. The Prime Collection features the same colors as the Premier Collection, but with a scalloped board for a lighter weight, without compromising a secure underfoot feel.

## Premier Collection\*

Painted Wood

The Premier Collection features the same colors and aesthetics as the Prime Collection, but with a full-profile board.

\*Product may have limited availability in some geographies. Please check with your local dealer. Use our **Where To Buy** tool to find your local dealer.