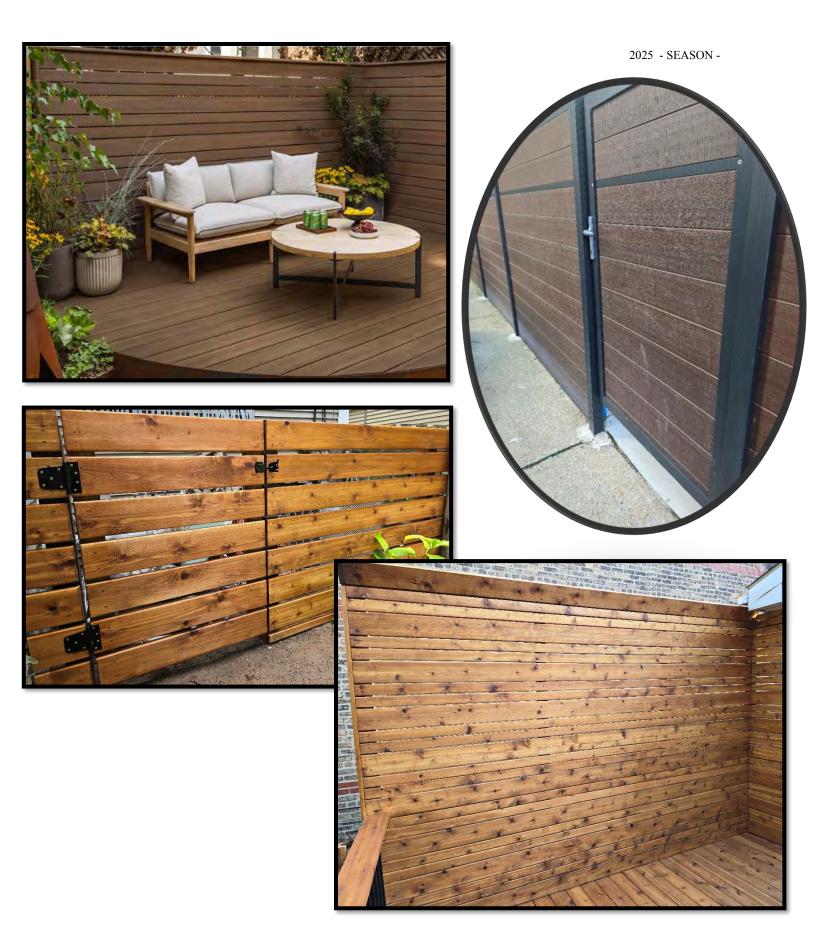

### WOOD

A favorite of the MWD crew.

A SNRG COMPANY
WHERE NATURE AND MAN LIVE SYNERGISTICALLY

WHERE NATURE AND MAN LIVE SYNERGISTICALLY

A SNRG COMPANY
WHERE NATURE AND MAN LIVE SYNERGISTICALLY

#### GATE

 If dogs or children are going to have access to your new deck, consider a gate system to keep your loved ones safe.