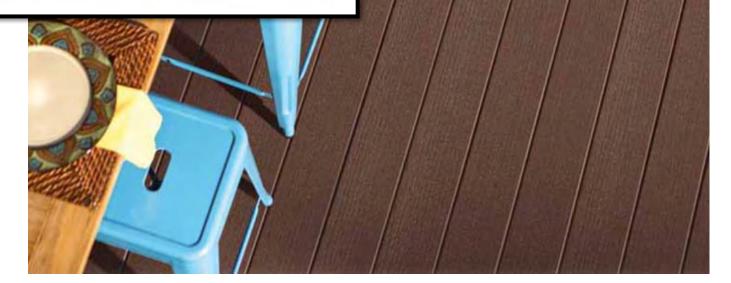

#### Prime Collection

#### Painted Wood

For an opaque stained or painted wood look, opt for the Prime Collection, which features earthy, vivid wood stain colors. The Prime Collection features the same colors as the Premier Collection, but with a scalloped board for a lighter weight, without compromising a secure underfoot feel.

## Premier Collection\*

Painted Wood

The Premier Collection features the same colors and aesthetics as the Prime Collection, but with a full-profile board.

\*Product may have limited availability in some geographies. Please check with your local dealer. Use our **Where To Buy** tool to find your local dealer.