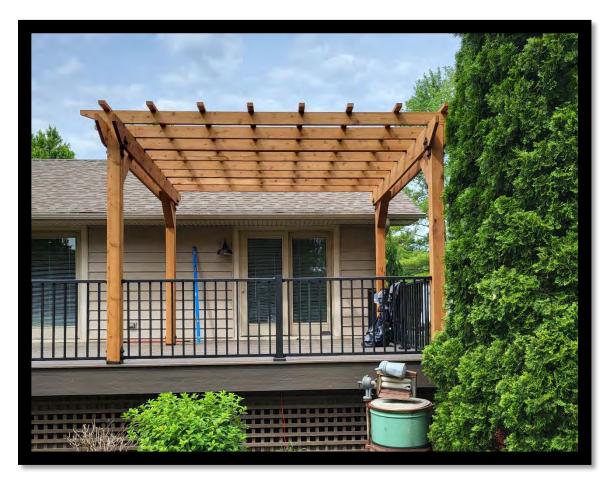

# **PERGOLA**

Turn an outdoor living space into a monument by adding a Pergola by Midwest Deck

WHERE NATURE AND MAN LIVE SYNERGISTICALLY

A SNRG COMPANY
WHERE NATURE AND MAN LIVE SYNERGISTICALLY

A SNRG COMPANY
WHERE NATURE AND MAN LIVE SYNERGISTICALLY