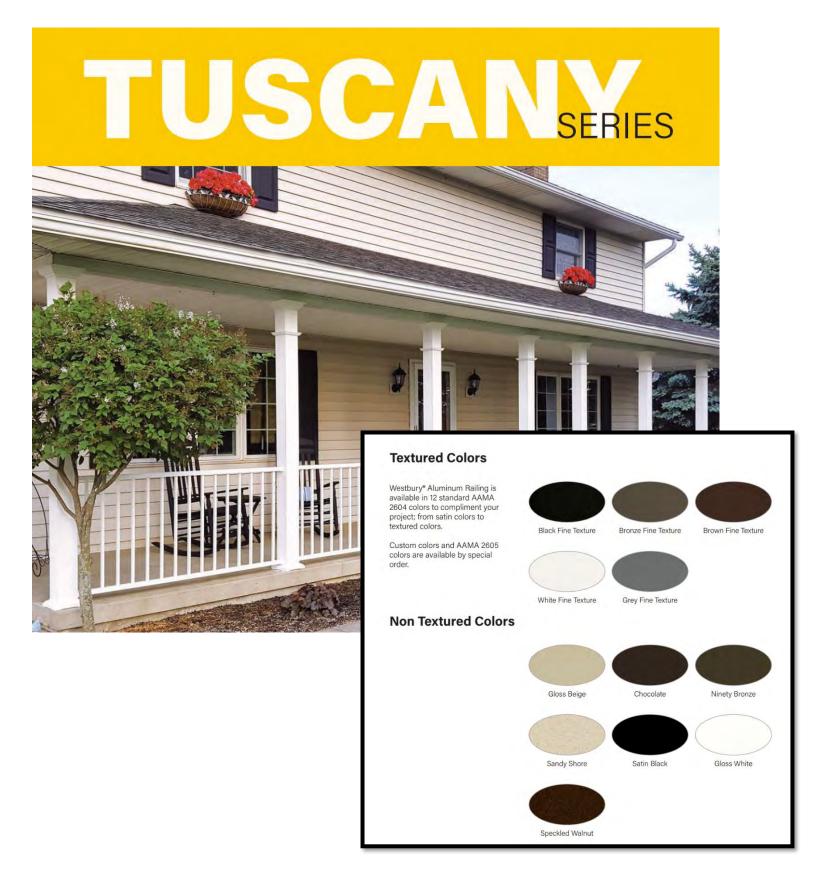

#### **OVERVIEW**

Mid-Level price, high end finishes. Stepping into the Mid-Level package gives you the option of the award winning Westbury handrail system, sturdy, strong, and undeniably stunning. With a variety of color options there is a selection for any deck board. This price tier has the option of Timbertech Terrain and Terrain plus deck boards. A solid core midrange high value board that will withstand the test of time.

#### HANDRAILS

- Timbertech Impression rail Express
- Westbury Tuscany

- Drinkrail Optional (+\$25.00LF)
- Stair and perimeter Picture Frame
- Plug System (included)