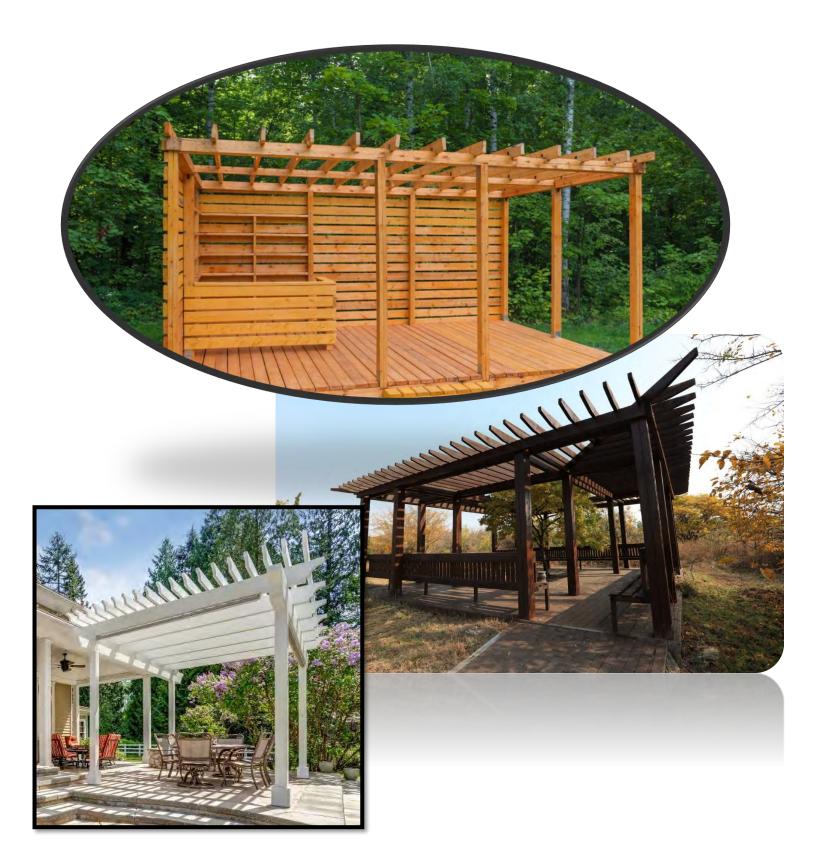

# **PERGOLA**

Turn an outdoor living space into a monument by adding a Pergola by Midwest Deck

WHERE NATURE AND MAN LIVE SYNERGISTICALLY

A SNRG COMPANY
WHERE NATURE AND MAN LIVE SYNERGISTICALLY

A SNRG COMPANY
WHERE NATURE AND MAN LIVE SYNERGISTICALLY