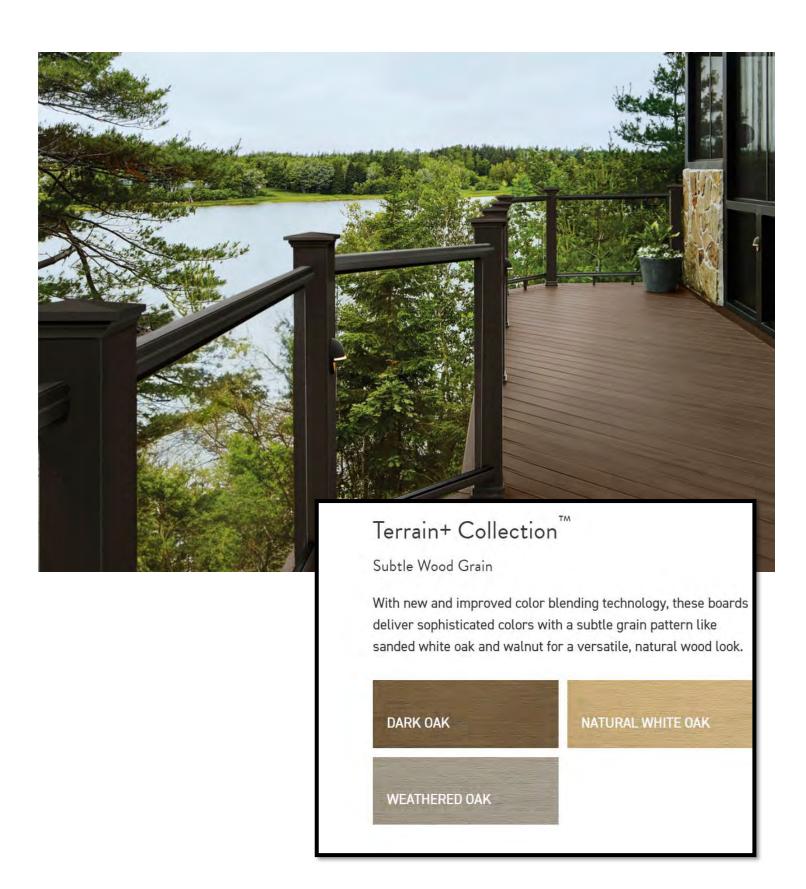

#### **OVERVIEW**

Mid-Level price, high end finishes. Stepping into the Mid-Level package gives you the option of the award winning Westbury handrail system, sturdy, strong, and undeniably stunning. With a variety of color options there is a selection for any deck board. This price tier has the option of Timbertech Terrain and Terrain plus deck boards. A solid core midrange high value board that will withstand the test of time.

#### **DECK BOARDS**

- Timbertech Terrain
- Terrain +