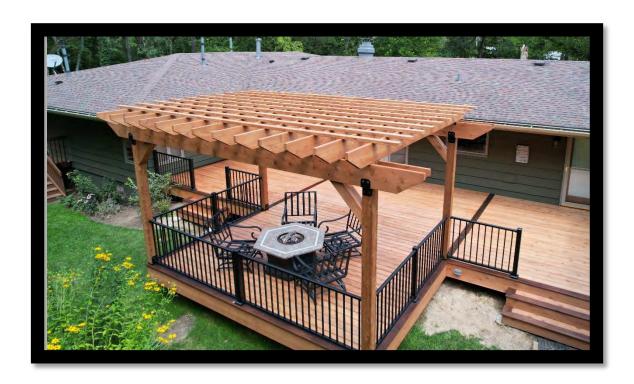

# **PERGOLA**

Turn an outdoor living space into a monument by adding a Pergola by Midwest Deck

WHERE NATURE AND MAN LIVE SYNERGISTICALLY

A SNRG COMPANY
WHERE NATURE AND MAN LIVE SYNERGISTICALLY

A SNRG COMPANY
WHERE NATURE AND MAN LIVE SYNERGISTICALLY